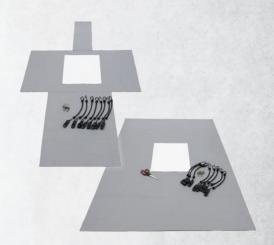

## **EQUIPMENT TARPS:**

- » PRE-CUT: Available for slab scissors (Genie<sup>®</sup>, JLG, MEC, Snorkel) & Genie GR™ products
- CUT-TO-FIT: Rectangular cut that is fitted on location to the equipment
- » Each tarp includes bungees, clips and magnetic hooks