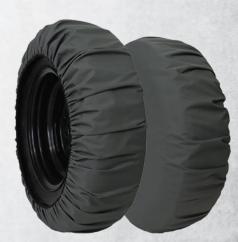

## **TIRE COVERS:**

|      | COVER<br>FIONS | FABRIC                | COATING                                                     | TARGET<br>APPLICATIONS                                                               |
|------|----------------|-----------------------|-------------------------------------------------------------|--------------------------------------------------------------------------------------|
| Ligh | nt Duty        | Textured<br>Polyester | Water<br>Repellent<br>Urethane Coat<br>(DWR on<br>interior) | Light Duty, Sealed Floors,<br>Carpet, Tile, Smooth Finish,<br>Slower & Smaller Tires |
| Ba   | llistic        | Ballistic<br>Nylon    |                                                             | Rugged interiors, Raw<br>Concrete Floor, Larger &<br>Fast-moving Tires               |